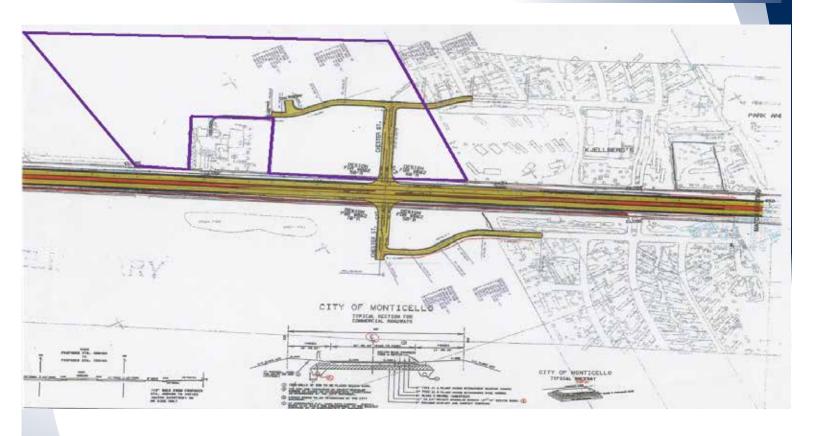

# Monticello - Commercial Land FOR SALE

xxx Highway 25, Monticello, MN 55362

Future
Chester Street
Intersection
Corner Lots Available

Contact:
WAYNE ELAM
(763) 229-4982
WElam@commrealtysolutions.com

3 Highway 55 West, Buffalo, MN 55313