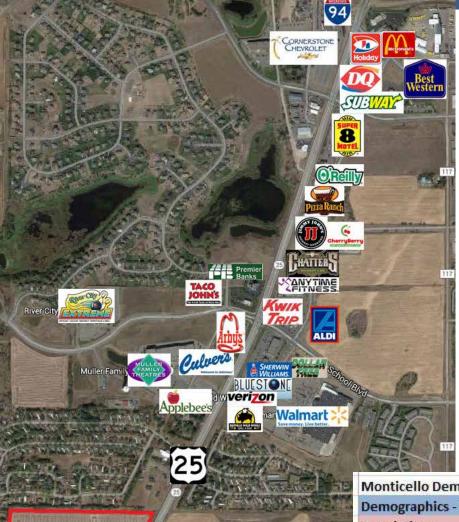

### PROPERTY INFORMATION

- \* \$4.00/psf \$10.00/psf
- \* 44.26 Acres (divisible)
- \* 1,100' of Highway 25 Frontage
- \* Wright County PID 213-100-221200
- \* 2015 Taxes \$3,914.00
- \* Great location on Highway 25
- \* Zoning TBD
- \* Major retailers in the area include: Wal-Mart Supercenter, Buffalo Wild Wings, River City Extreme, Applebee's, Muller Theatre and more.
- City fiber optics network providing highspeed internet, telephone, and cable.

#### PROPERTY INFORMATION

- \* 44.26 Acres (Divisible)
- \* Well established area
- \* Located on Highway 25
- \* City incentives available
- \* City Utilities

| Monticello Demographics |        |        |        |        |        |        |  |
|-------------------------|--------|--------|--------|--------|--------|--------|--|
| Demographics - 2014     | 1-Mile |        | 3-Mile |        | 5-Mile |        |  |
| Population              |        | 4,663  |        | 10,079 |        | 29,753 |  |
| Average Age             |        | 43     | 39     |        | 39     |        |  |
| Average Household Inc.  | \$     | 52,457 | \$     | 53,454 | \$     | 56,536 |  |
| Median Household Inc.   | \$     | 45,789 | \$     | 49,654 | \$     | 51,938 |  |
|                         |        |        |        |        |        |        |  |