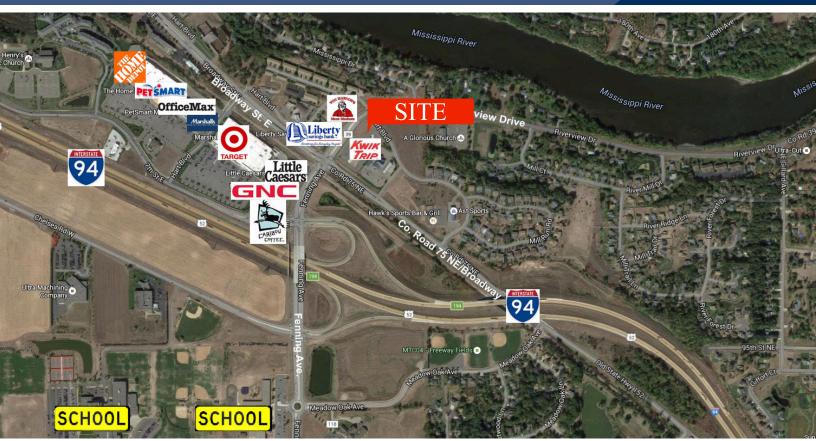

### PROPERTY INFORMATION

- \* Sales Price **\$7.00/psf**
- \* Two lots 3.4 Acres:
  - 1.0 Acre Vacant Lot
  - 2.4 Acre Lot with footings, parking lot & lighting and monument sign
- \* Wright County
- \* PID 155-214-001020 (2018 Taxes \$4,072.00)
- \* PID 155-214-001010 (2018 Taxes \$2,864.00)
- \* Zoning: B4-Business District
- \* Businesses in the area include:
  Von Hanson's Meats, Liberty Bank, Target, Caribou
  Coffee, Office Max, Marshall's, Home Depot,
  Hawk's Sports Bar, Centra Care Health System,
  Verizon Wireless, Little Caesar's Pizza, GNC Super
  Target and much more!

#### PROPERTY INFORMATION

- \* Located just North of I-94
- \* Eash Interstate Access
- \* Close to many amenities and services
- \* Great Corner Location
- \* High Visibility Location
- \* Adjacent to the Kwik Trip