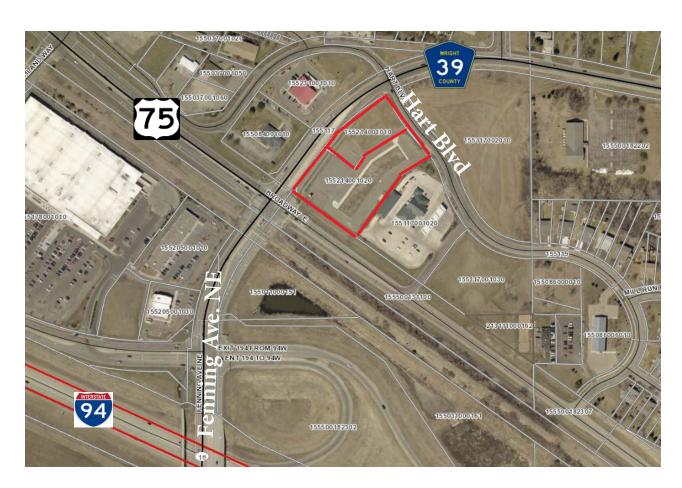

### PROPERTY INFORMATION

- \* Sales Price **\$7.00/psf**
- \* Two lots 3.4 Acres:
  - 1.0 Acre Vacant Lot
  - 2.4 Acre Lot with footings, parking lot & lighting and monument sign
- \* Wright County
- \* PID 155-214-001020 (2018 Taxes \$4,072.00)
- \* PID 155-214-001010 (2018 Taxes \$2,864.00)
- \* Zoning: B4-Business District
- \* Businesses in the area include:
  Von Hanson's Meats, Liberty Bank, Target, Caribou
  Coffee, Office Max, Marshall's, Home Depot,
  Hawk's Sports Bar, Centra Care Health System,
  Verizon Wireless, Little Caesar's Pizza, GNC Super
  Target and much more!