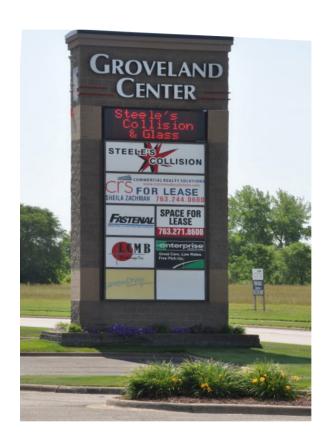

### **PROPERTY INFORMATION**

\* Lease Rate **\$15.00/psf Gross** 

Plus Utilities

\* Building is 33,000/sf

Space Available: 2,891/sf

- \* Wright County PID 155-141-001010
- \* Zoned: B-3 Commercial Building
- \* Multi-Tenant Building
- \* Business in the Area Include: Steele Collision, Enterprise Rent-A-Car, Quarry Church, Dahlheimer Distributing, Moon Motorsports and much more...

### PROPERTY INFORMATION

- \* West of Highway 25
- \* South of I-94
- \* Easy Access to Hwy & Interstate
- \* Near Many Services
- \* Located in Groveland Center