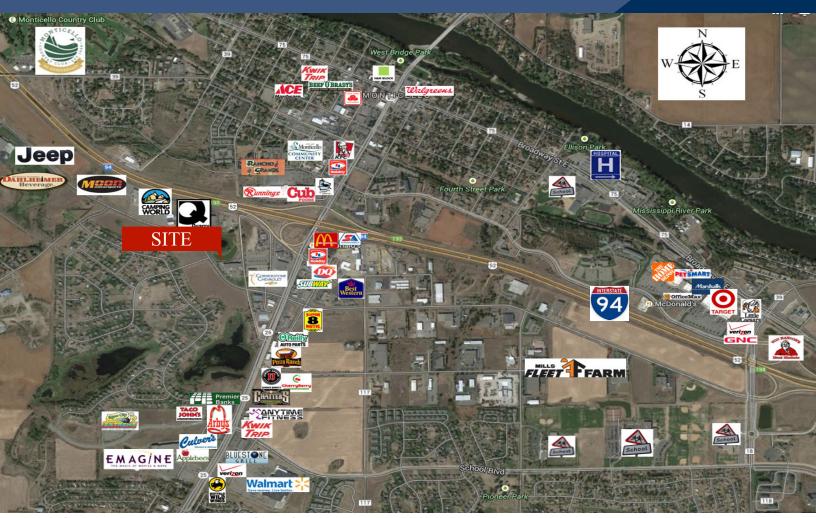

### PROPERTY INFORMATION

- \* West of Highway 25
- \* South of I-94
- \* Easy Access to Hwy & Interstate
- \* Near Many Services
- \* Located in Groveland Center

#### **TRAFFIC COUNTS - 2018**

- \* Highway 25 27,500 VPD
- \* Chelsea Road 4,000 VPD

Contact: SHEILA ZACHMAN (763) 244-0600

SZ a chman @commreal ty solutions. com

Floorplan