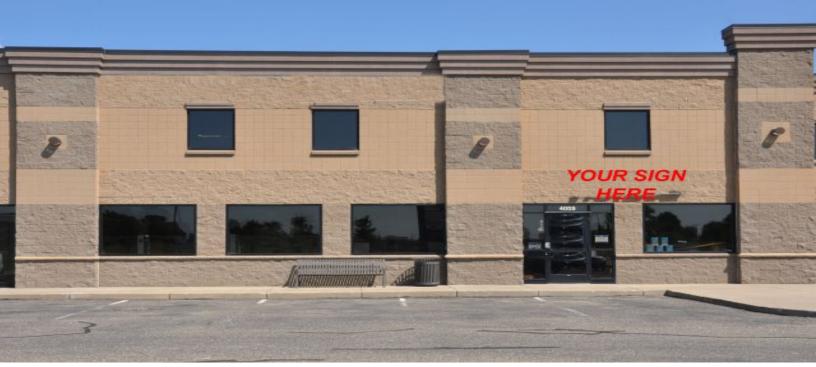

### **PROPERTY INFORMATION**

\* Lease Rate **\$15.00/psf Gross** 

Plus Utilities

\* Building is 33,000/sf

Space Available: 2,891/sf

- \* Wright County PID 155-141-001010
- \* Zoned: B-3 Commercial Building
- \* Multi-Tenant Building
- \* Business in the Area Include: Steele Collision, Enterprise Rent-A-Car, Quarry Church, Dahlheimer Distributing, Moon Motorsports and much more...

#### PROPERTY INFORMATION

- \* Current Tenant is Relocating
- \* Current Use is Retail
- \* Shared Restrooms

Contact:
SHEILA ZACHMAN
(763) 244-0600
SZachman@commrealtysolutions.com

Contact:
SHEILA ZACHMAN
(763) 244-0600
SZachman@commrealtysolutions.com