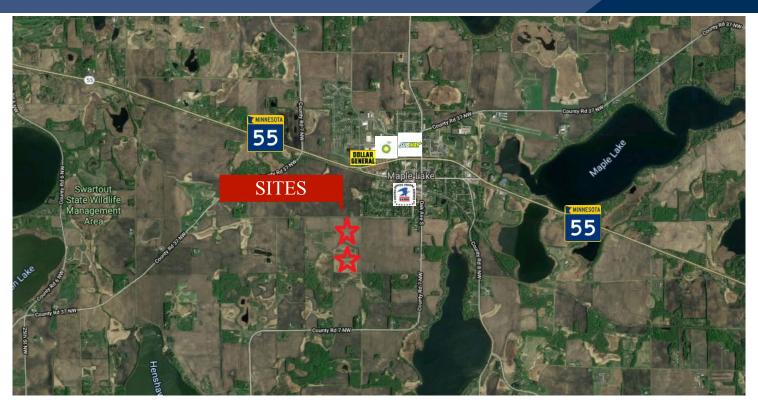

Dollar General, M&M Express, USPS,

Maple Manor Apartments, Madigan's Pub & Grill

and much more!

**Contact:** 

WAYNE ELAM (763) 229-4982

WElam@commrealtysolutions.com

## PROPERTY INFORMATION

- \* Located South of Highway 55
- \* Minutes from amenities and services
- \* East of C.R. 37
- \* Great Agricultural Parcel

\* Highway 55 - 10,000 VPD

Contact:
WAYNE ELAM
(763) 229-4982
WElam@commrealtysolutions.com