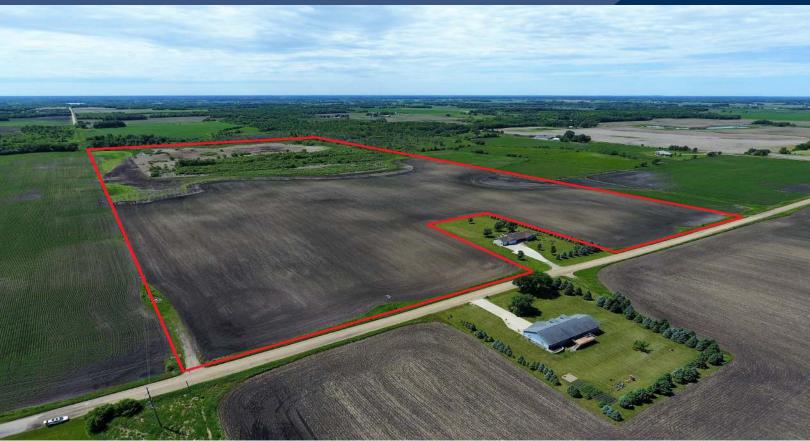

## For Sale Agricultural Land xxx 50th Street NW, Maple Lake 55358

## PROPERTY INFORMATION

- \* Sales Price \$319,000.00
- \* Lot is 78 Acres
- \* Wright County PID 201-000121401
- \* 2019 Taxes \$826.00
- \* Wright County PID 110-800-121100
- \* 2019 Taxes \$2,618.00
- \* Zoned: AG Farm Residence
- \* Businesses in the Area Include:

## PROPERTY INFORMATION

- \* Located South of Highway 55
- \* Minutes from amenities and services
- \* East of C.R. 37
- \* Great Agricultural Parcel

\* Highway 55 - 10,000 VPD

Contact:
WAYNE ELAM
(763) 229-4982
WElam@commrealtysolutions.com