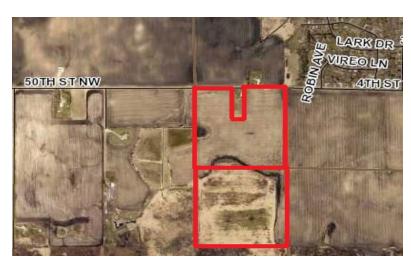

## PROPERTY INFORMATION

- \* Sales Price \$319,000.00
- \* Lot is 78 Acres
- \* Wright County PID 201-000121401
- \* 2019 Taxes \$826.00
- \* Wright County PID 110-800-121100
- \* 2019 Taxes \$2,618.00
- \* Zoned: AG Farm Residence
- \* Businesses in the Area Include:

## PROPERTY INFORMATION

- \* Located South of Highway 55
- \* Minutes from amenities and services
- \* East of C.R. 37
- \* Great Agricultural Parcel

\* Highway 55 - 10,000 VPD

Contact:
WAYNE ELAM
(763) 229-4982
WElam@commrealtysolutions.com