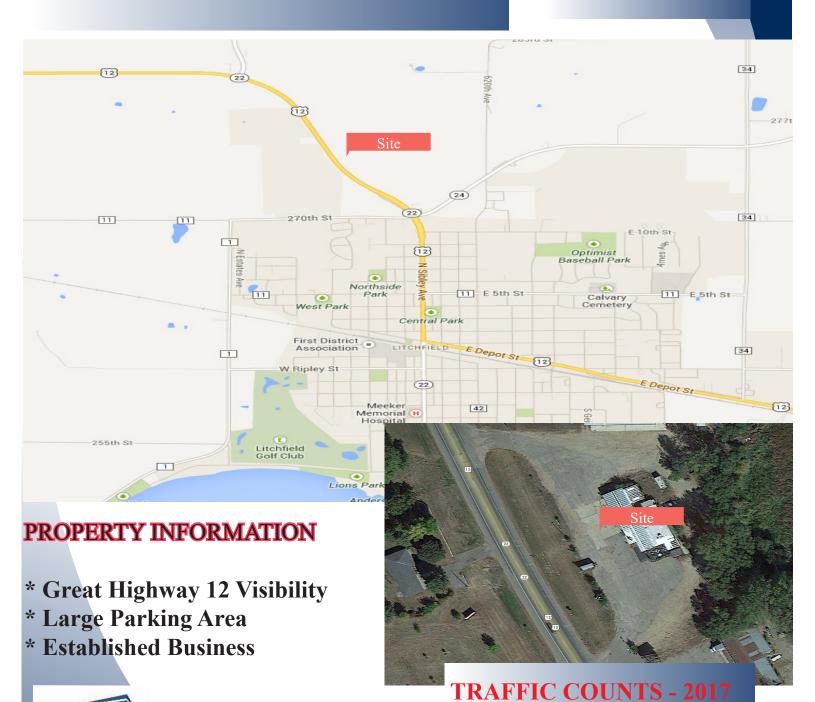

#### PROPERTY INFORMATION

\* SALES PRICE <u>\$299,000.00</u>

### REDUCED TO **\$189,000.00**

- \* Bar/Restaurant 3,500/Square Feet
- \* Attached Garage 2,100/Square Feet
- \* Meeker County PID 14-0037000
- \* 2018 Taxes \$2,494.00
- \* All fixtures, furniture and equipment are included in the sale.
- \* Established Business
- \* Great location on Highway 12
- \* Located outside of Litchfield City limits

\* Large Parking Lot

**Contact:** 

WAYNE ELAM

(763) 229-4982

WElam@commrealtysolutions.com

3 Highway 55 West, Buffalo, MN 55313

office 763 682 2400 fax 763 682 4524

www.commrealtysolutions.com

\* Highway 12 - 6,800 VPD