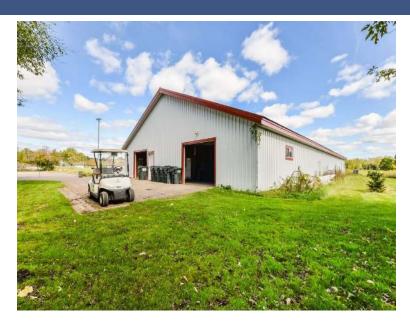

### **PROPERTY INFORMATION**

- \* 18-Hole Golf Course (Maximum Distance 6,034 yards from back tee)
- \* Rating and slope of 69.9 and 129 respectively
- \* Maintenance/Cart Shed is 7,056/sf
- \* In-Ground Pool
- \* Beautiful Course
- \* Golf Carts 40
- \* All Furniture, Fixtures & Equipment Included