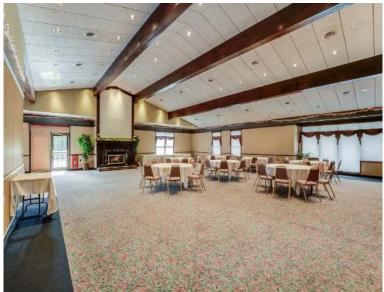

#### COMMERCIAL REALTY SOLUTIONS

**Banquet Facility** 

### **PROPERTY INFORMATION**

- \* Clubhouse: 2-Level (masonry and wood framed) Upper Level 5,080/sf (Banquet Facility and Catering Kitchen) Lower Level 4,240/sf (Bar Area w/Kitchen, Locker Room, Pro Shop)
- \* Lower Level Walk-Out and Enclosed Porch
- \* Full Kitchen
- \* Bar Area Seats 32
- \* Conference Center Seats 220
- \* Locker Room
- \* Well Kept Facility
- \* All Furniture, Fixtures & Equipment Included