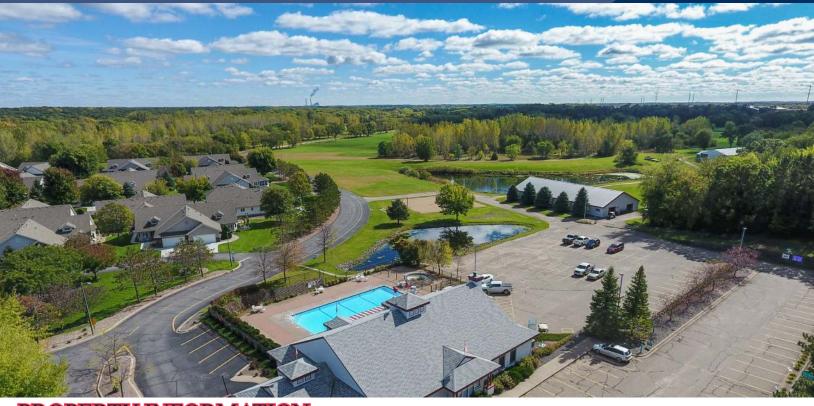

### **PROPERTY INFORMATION**

- \* Sales Price **<u>\$699,000.00</u>**
- \* Total Gross Building is 16,376/sf
- \* Constructed 1992
- \* Lot is Appx. 118.68 Acres
- \* Wright County PID's 104-039-000010 (2018 Taxes \$10,552.00) 104-019-000100 (2018 Taxes \$3,178.00) 104-019-000120 (2018 Taxes \$300.00) 104-019-000130 (2018 Taxes \$220.00) 104-019-000150 (2018 Taxes \$4,200.00)
- \* Zoned: PUD Planned Unit Development
- \* All Furniture, Fixtures and Equipment Included
- \* Equipment List Available Upon Request

### **PROPERTY INFORMATION**

- \* Clubhouse: 2-Level (masonry and wood framed) Upper Level 5,080/sf (Banquet Facility and Catering Kitchen) Lower Level 4,240/sf (Bar Area w/Kitchen, Locker Room, Pro Shop)
- \* Lower Level Walk-Out and Enclosed Porch
- \* Full Kitchen
- \* Bar Area Seats 32
- \* Conference Center Seats 220
- \* Locker Room
- \* Well Kept Facility
- \* All Furniture, Fixtures & Equipment Included

### **PROPERTY INFORMATION**

- \* 18-Hole Golf Course (Maximum Distance 6,034 yards from back tee)
- \* Rating and slope of 69.9 and 129 respectively
- \* Maintenance/Cart Shed is 7,056/sf
- \* In-Ground Pool
- \* Beautiful Course
- \* Golf Carts 40
- \* All Furniture, Fixtures & Equipment Included