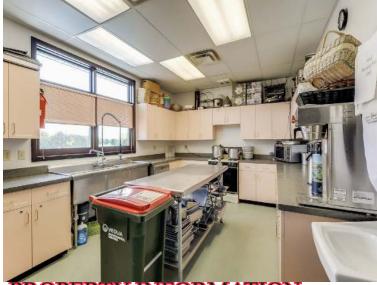

### **PROPERTY INFORMATION**

- \* Clubhouse: 2-Level (masonry and wood framed) Upper Level 5,080/sf (Banquet Facility and Catering Kitchen) Lower Level 4,240/sf (Bar Area w/Kitchen, Locker Room, Pro Shop)
- \* Lower Level Walk-Out and Enclosed Porch
- \* Full Kitchen
- \* Bar Area Seats 32
- \* Conference Center Seats 220
- \* Locker Room
- \* Well Kept Facility
- \* All Furniture, Fixtures & Equipment Included