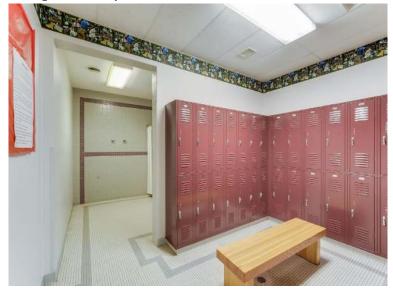

### **PROPERTY INFORMATION**

- \* Clubhouse: 2-Level (masonry and wood framed) Upper Level 5,080/sf (Banquet Facility and Catering Kitchen) Lower Level 4,240/sf (Bar Area w/Kitchen, Locker Room, Pro Shop)
- \* Lower Level Walk-Out and Enclosed Porch
- \* Full Kitchen
- \* Bar Area Seats 32
- \* Conference Center Seats 220
- \* Locker Room
- \* Well Kept Facility
- \* All Furniture, Fixtures & Equipment Included