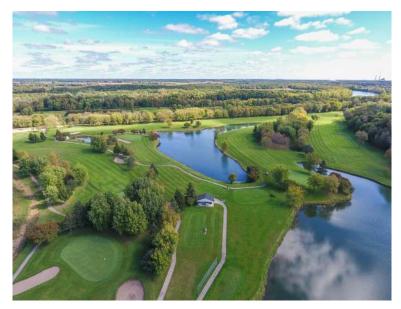

### **PROPERTY INFORMATION**

- \* 18-Hole Golf Course (Maximum Distance 6,034 yards from back tee)
- \* Rating and slope of 69.9 and 129 respectively
- \* Maintenance/Cart Shed is 7,056/sf
- \* In-Ground Pool
- \* Beautiful Course
- \* Golf Carts 40
- \* All Furniture, Fixtures & Equipment Included