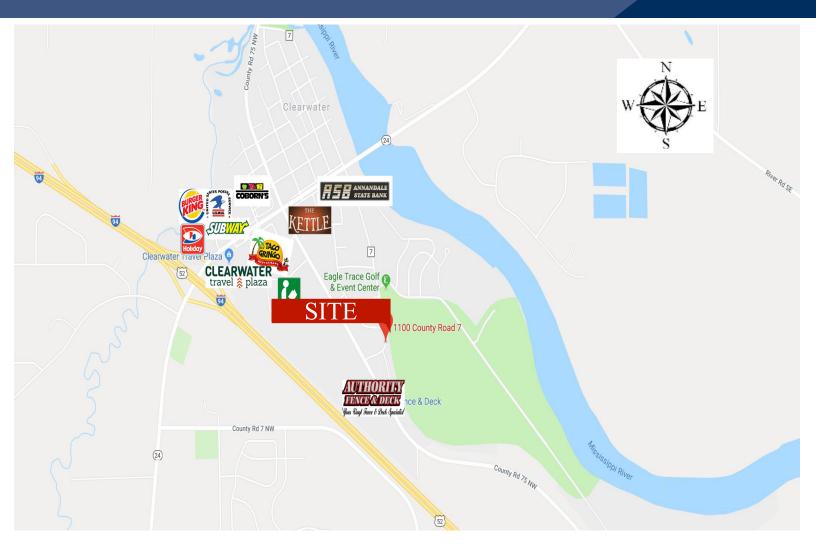

\* Businesses in the area include: Authority Fence, Lion's Park, Clearwater Travel Plaza, Dairy Queen Grill & Chill, D&L Taco Gringo, Coborn's Superstore, USPS, The Kettle, Holiday Station, Tri-County Lumber and more!

## **PROPERTY INFORMATION**

- \* Located East of I-94
- \* St. Cloud is 13 miles North
- \* Just 40 miles from Maple Grove