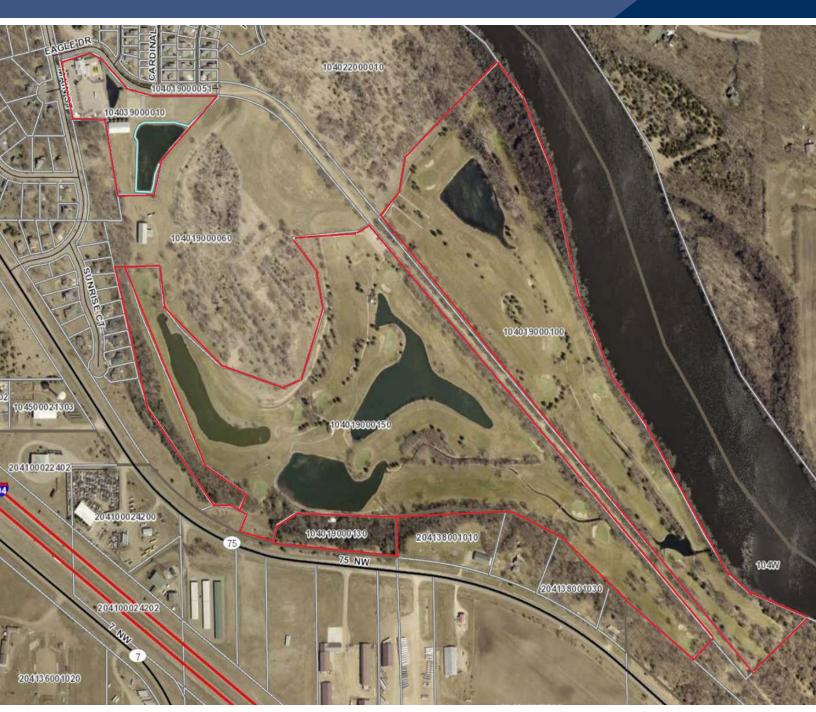

### **PROPERTY INFORMATION**

- \* Sales Price **<u>\$699,000.00</u>**
- \* Total Gross Building is 16,376/sf
- \* Constructed 1992
- \* Lot is Appx. 118.68 Acres
- \* Wright County PID's 104-039-000010 (2018 Taxes \$10,552.00) 104-019-000100 (2018 Taxes \$3,178.00) 104-019-000120 (2018 Taxes \$300.00) 104-019-000130 (2018 Taxes \$220.00) 104-019-000150 (2018 Taxes \$4,200.00)
- \* Zoned: PUD Planned Unit Development
- \* All Furniture, Fixtures and Equipment Included
- \* Equipment List Available Upon Request