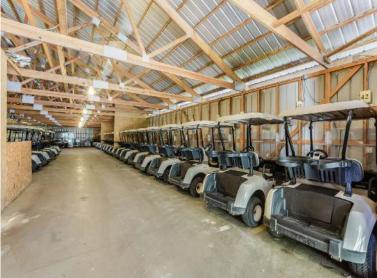

### **PROPERTY INFORMATION**

- \* 18-Hole Golf Course (Maximum Distance 6,034 yards from back tee)
- \* Rating and slope of 69.9 and 129 respectively
- \* Maintenance/Cart Shed is 7,056/sf
- \* In-Ground Pool
- \* Beautiful Course
- \* Golf Carts 40
- \* All Furniture, Fixtures & Equipment Included