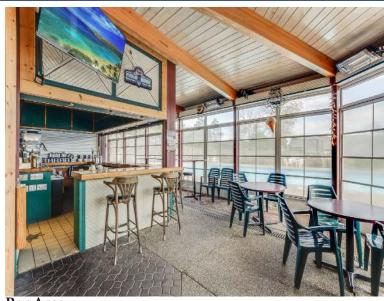

### Bar Area

### **PROPERTY INFORMATION**

- \* Clubhouse: 2-Level (masonry and wood framed) Upper Level 5,080/sf (Banquet Facility and Catering Kitchen) Lower Level 4,240/sf (Bar Area w/Kitchen, Locker Room, Pro Shop)
- \* Lower Level Walk-Out and Enclosed Porch
- \* Full Kitchen
- \* Bar Area Seats 32
- \* Conference Center Seats 220
- \* Locker Room
- \* Well Kept Facility
- \* All Furniture, Fixtures & Equipment Included