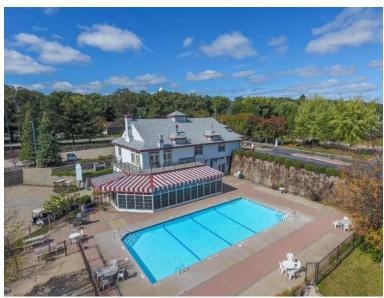

### **PROPERTY INFORMATION**

- \* Clubhouse: 2-Level (masonry and wood framed) Upper Level 5,080/sf (Banquet Facility and Catering Kitchen) Lower Level 4,240/sf (Bar Area w/Kitchen, Locker Room, Pro Shop)
- \* Lower Level Walk-Out and Enclosed Porch
- \* Full Kitchen
- \* Bar Area Seats 32
- \* Conference Center Seats 220
- \* Locker Room
- \* Well Kept Facility
- \* All Furniture, Fixtures & Equipment Included

### **PROPERTY INFORMATION**

- \* 18-Hole Golf Course (Maximum Distance 6,034 yards from back tee)
- \* Rating and slope of 69.9 and 129 respectively
- \* Maintenance/Cart Shed is 7,056/sf
- \* In-Ground Pool
- \* Beautiful Course
- \* Golf Carts 40
- \* All Furniture, Fixtures & Equipment Included