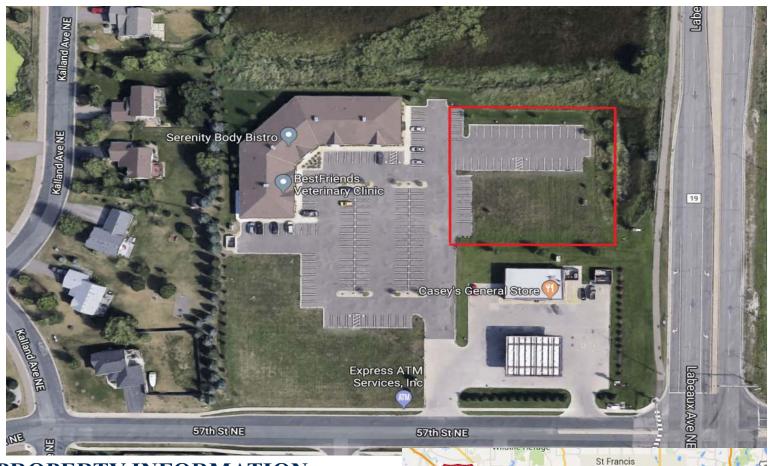

### PROPERTY INFORMATION

- \* Pricing **\$299,500.00**
- \* Lot is 9,201/sf (.22 Acres)
- \* Wright County PID 101.114.002010
- \* 2017 Taxes \$2,026.00
- \* Zoning: B-2A Special Business District
- \* Great location for Credit Union, Medical, Dental, Accounting, Financial, Insurance and other Professional Office use!
- \* Build Ready Lot
- \* Fully approved for 8,000/sf building
- \* Highest traffic corner in Albertville
- \* Exellent visibility & access