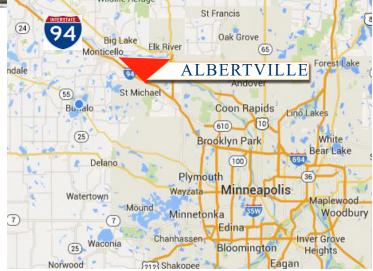

### PROPERTY INFORMATION

- \* Albertville is centrally located between St. Cloud and Minneapolis along I-94
- \* Convenient location to I-94, C.R. 19/Labeaux Ave.1
- \* 25 Miles to Downtown Minneapolis
- \* Located near City offices, shopping and services