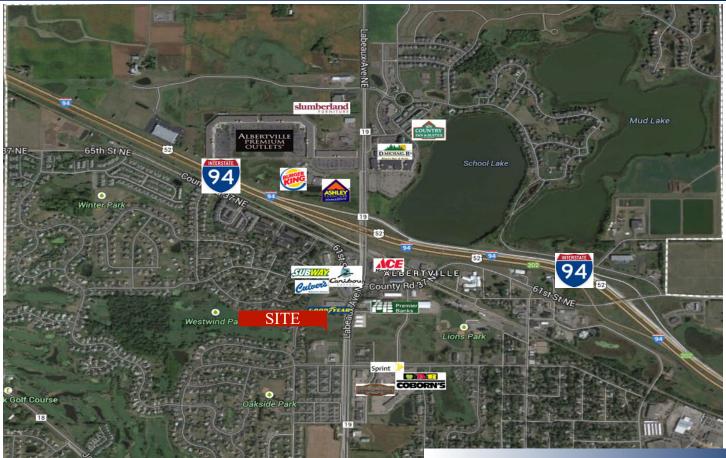

### PROPERTY INFORMATION

- \* Pricing **\$299,500.00**
- \* Lot is 9,201/sf (.22 Acres)
- \* Wright County PID 101.114.002010
- \* 2017 Taxes \$2,026.00
- \* Zoning: B-2A Special Business District
- \* Great location for Credit Union, Medical, Dental, Accounting, Financial, Insurance and other Professional Office use!
- \* Build Ready Lot
- \* Fully approved for 8,000/sf building
- \* Highest traffic corner in Albertville
- \* Exellent visibility & access

### PROPERTY INFORMATION

- \* Albertville is centrally located between St. Cloud and Minneapolis along I-94
- \* Convenient location to I-94, C.R. 19/Labeaux Ave.1
- \* 25 Miles to Downtown Minneapolis
- \* Located near City offices, shopping and services

# \* Main Street - 12 800 VPD

\* Main Street - 12,800 VPD \* Highway 241 - 22,200 VPD \* I-94 - 68,000 VPD